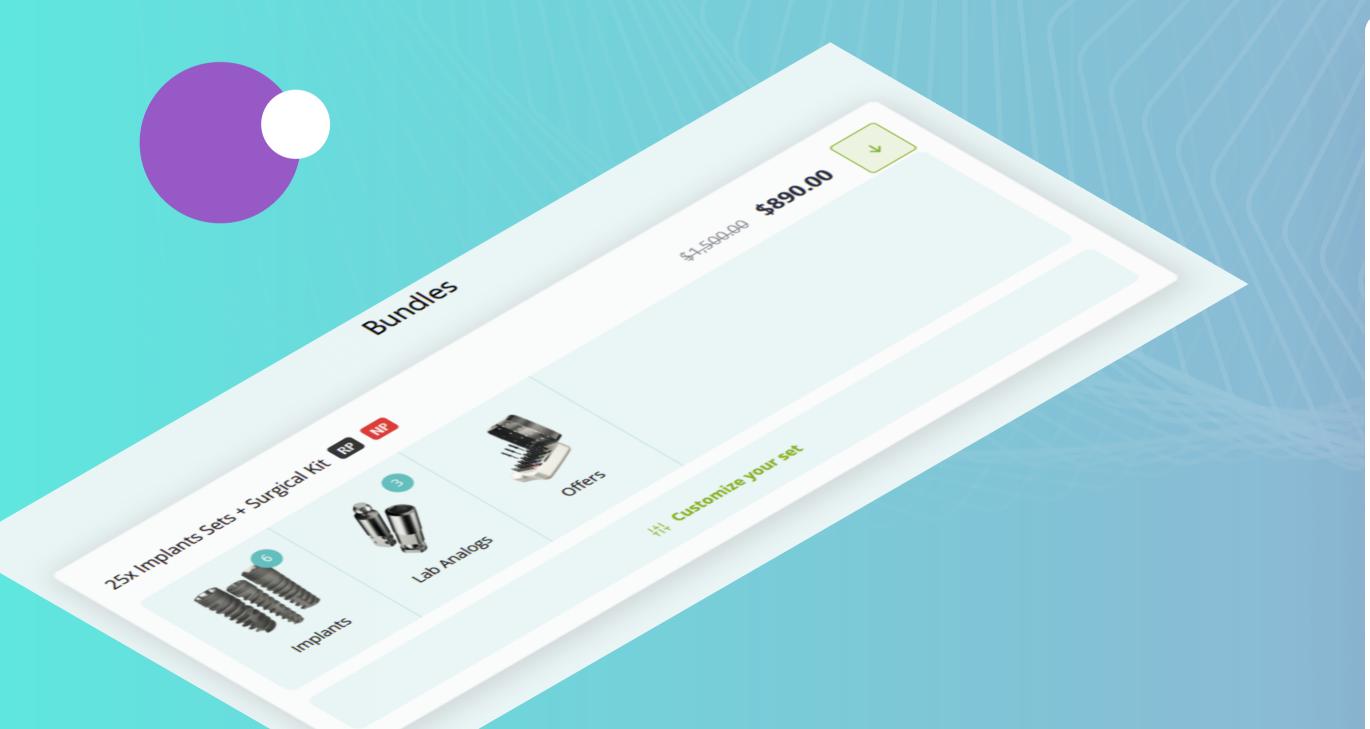

# Plugin Customization: Woo commerce product bundle plugin

Customized Woocommerce variation table plugin to make it compatible with Woocommerce product bundle plugin. Only logged in/Registered users can see the pricing.

Section of the state of the sta

Customized to enhance the functionality of the Woo commerce product bundle plugin. In the product bundle, we only have an option to add a single package but we have customized it completely to add multiple options of variable products if there is a variable product in the package.

#### **Custom Mini Cart**

Customized mini cart so that all the products added through Woocommerce product bundle will be shown instead of the just package name.