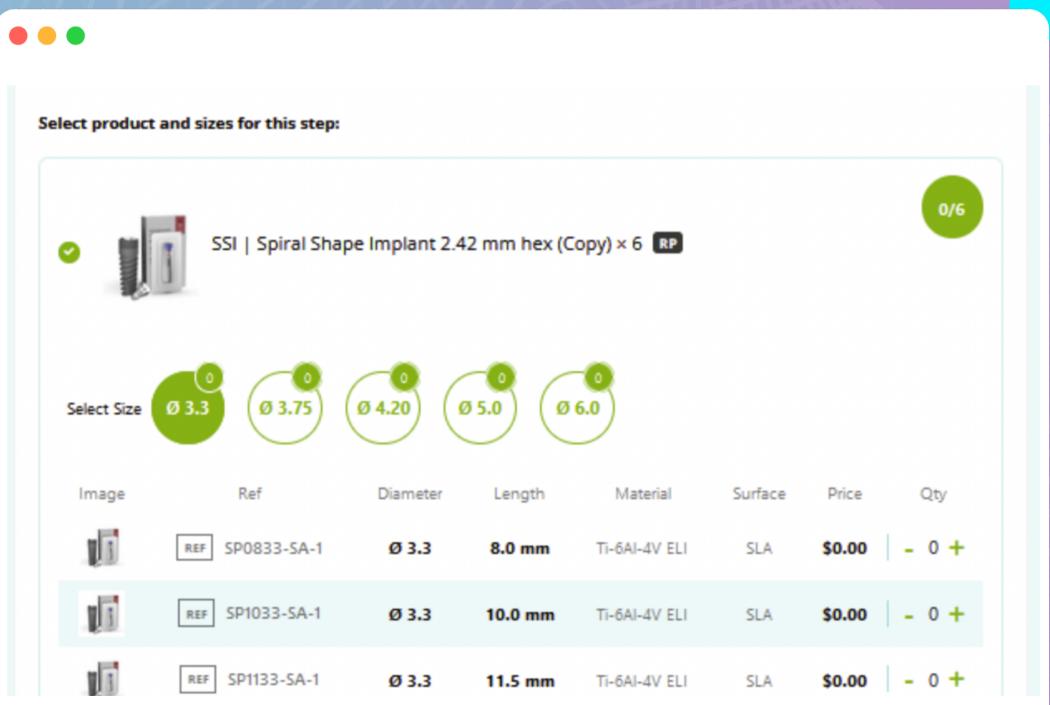

Section of the state of the sta

Customized to enhance the functionality of the Woo commerce product bundle plugin. In the product bundle, we only have an option to add a single package but we have customized it completely to add multiple options of variable products if there is a variable product in the package.

#### Multistep Package Feature

We have added multistep package feature having Previous/Next option added in the package so that users can easily navigate to change their customization before adding it to the cart. Also, once the maximum number of products under one step is completed, a pop-up will be shown for better user understanding.