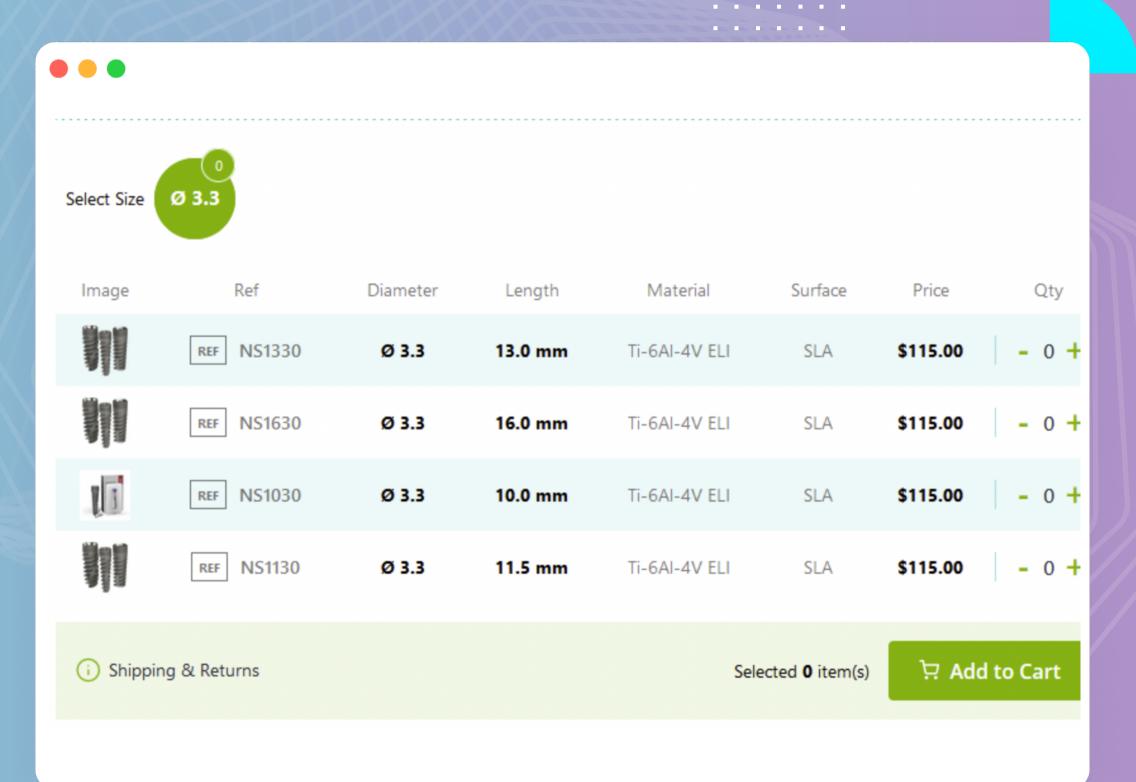

# Plugin Customization: Woo commerce product bundle plugin

Customized Woocommerce variation table plugin to make it compatible with Woocommerce product bundle plugin. Only logged in/Registered users can see the pricing.

Section of the state of the sta

Customized to enhance the functionality of the Woo commerce product bundle plugin. In the product bundle, we only have an option to add a single package but we have customized it completely to add multiple options of variable products if there is a variable product in the package.