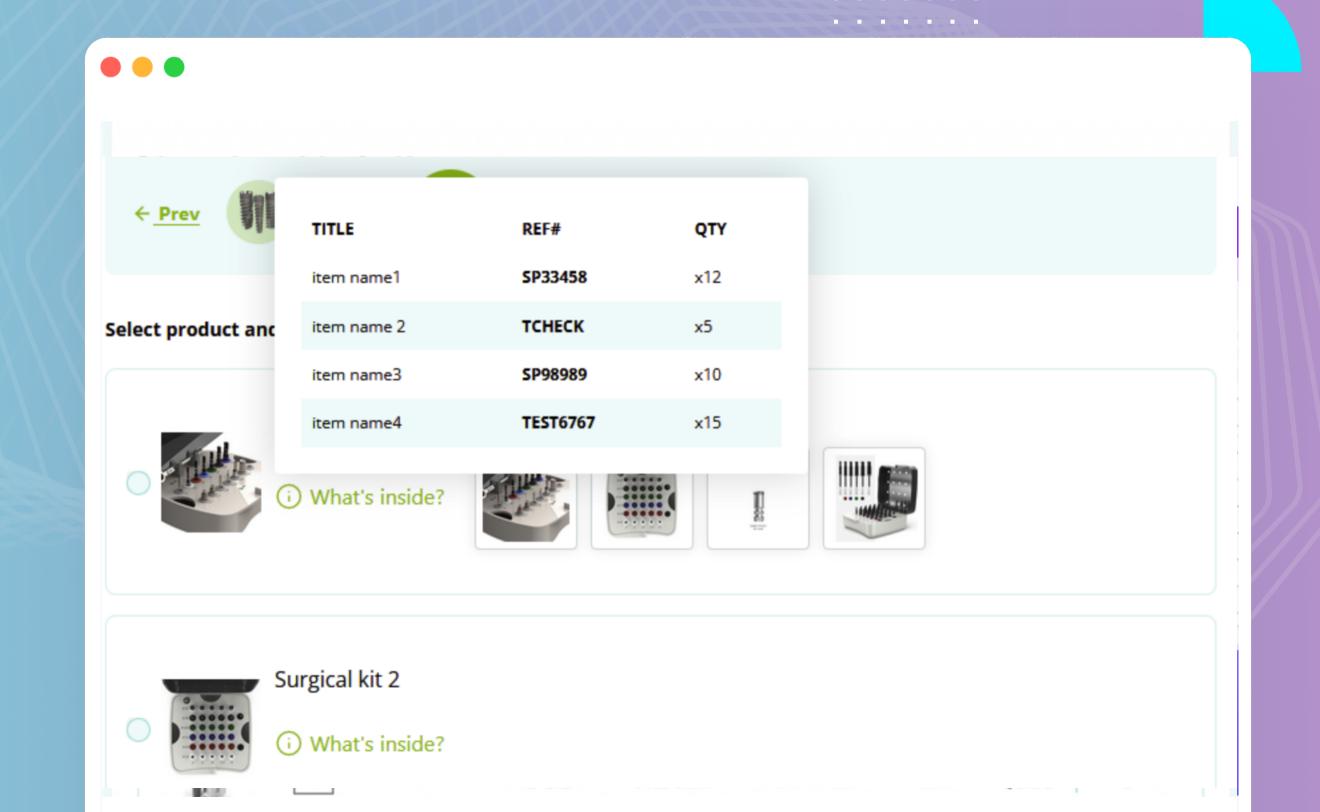

#### Admin Side Customization

For this admin is customized so that admin can add info of each product they are offering along with its SKU and quantity. Further, this information is shown in mini-cart, checkout, and in order email as well as the information in the admin.

#### Multistep Package Feature

We have added multistep package feature having Previous/Next option added in the package so that users can easily navigate to change their customization before adding it to the cart. Also, once the maximum number of products under one step is completed, a pop-up will be shown for better user understanding.

#### **Custom Mini Cart**

Customized mini cart so that all the products added through Woocommerce product bundle will be shown instead of the just package name.