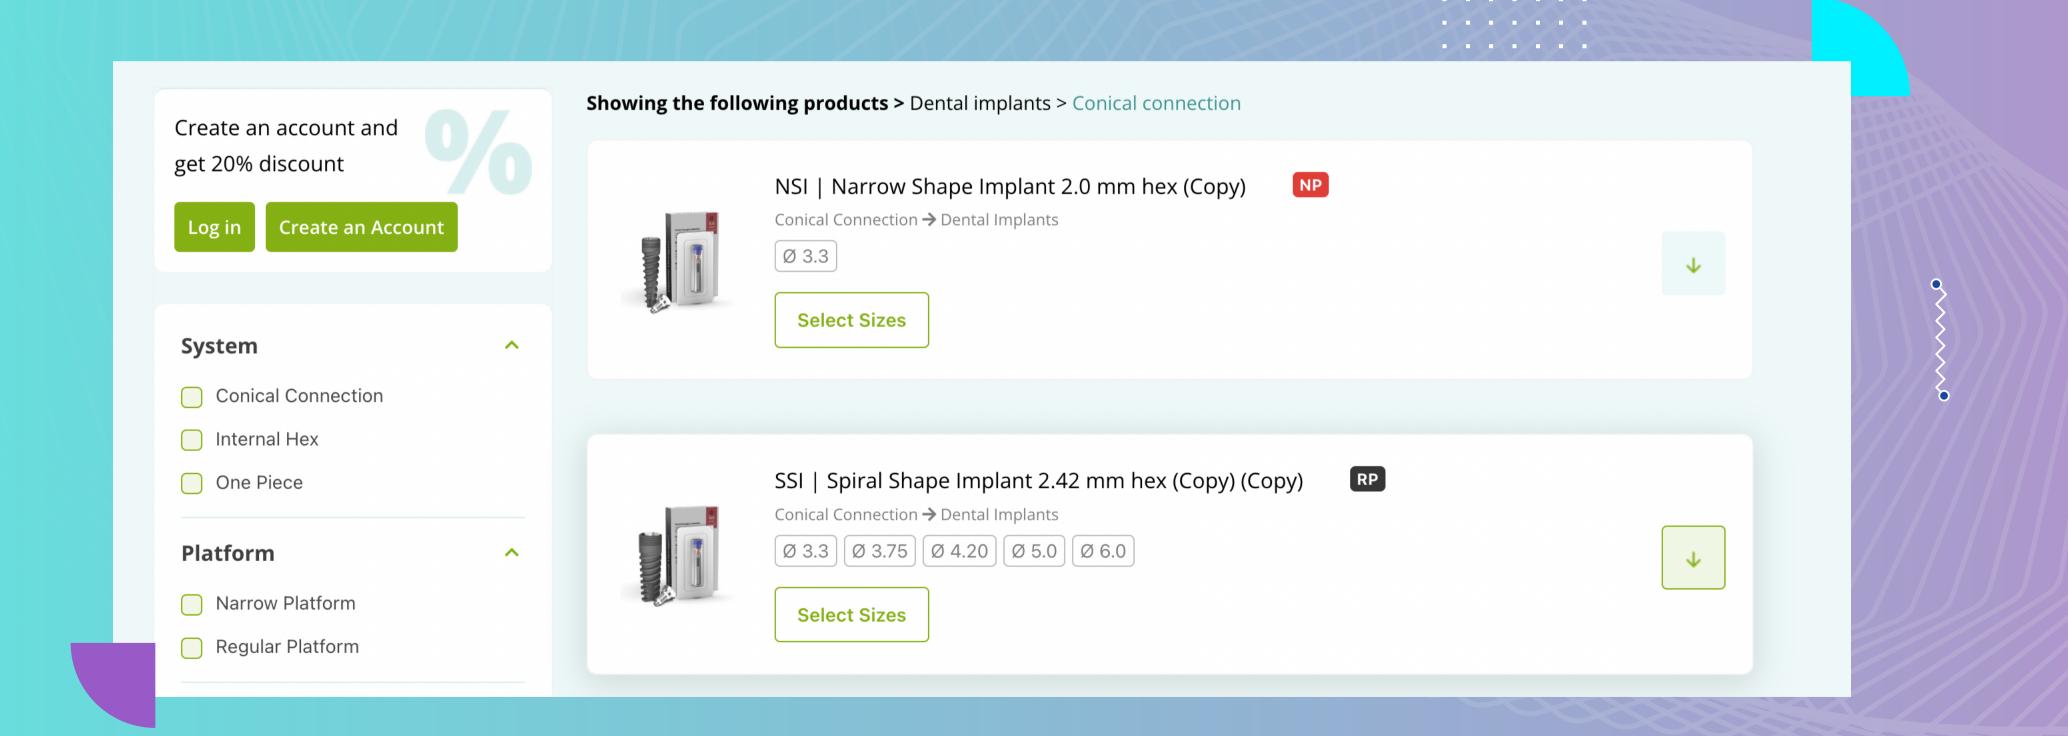

#### **Customized** Woo Commerce

Complete Redesign Of Category And Subcategory Pages.

# Plugin Customization: Woo commerce product bundle plugin

Customized Woocommerce variation table plugin to make it compatible with Woocommerce product bundle plugin. Only logged in/Registered users can see the pricing.

Section of the state of the sta

Customized to enhance the functionality of the Woo commerce product bundle plugin. In the product bundle, we only have an option to add a single package but we have customized it completely to add multiple options of variable products if there is a variable product in the package.