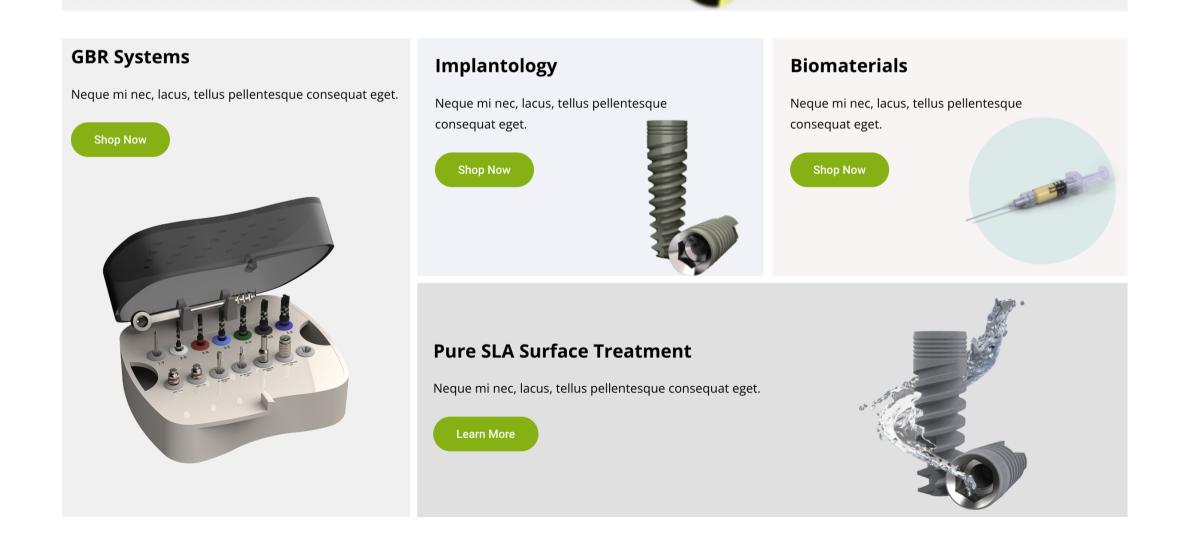

#### **Customized** Woo Commerce

Complete Redesign Of Category And Subcategory Pages.