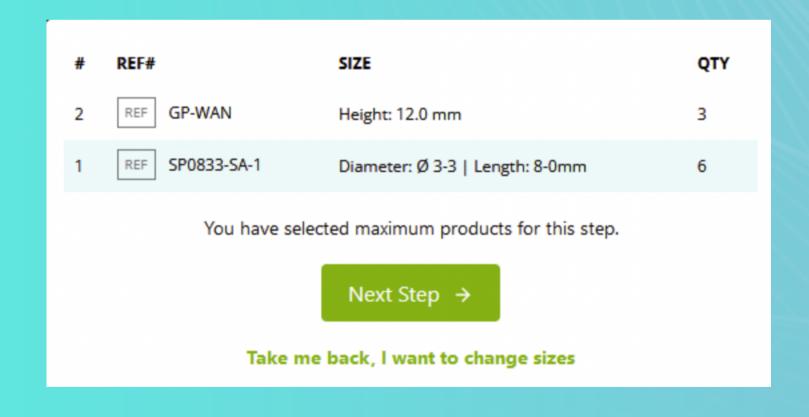

#### Multistep Package Feature

We have added multistep package feature having Previous/Next option added in the package so that users can easily navigate to change their customization before adding it to the cart. Also, once the maximum number of products under one step is completed, a pop-up will be shown for better user understanding.