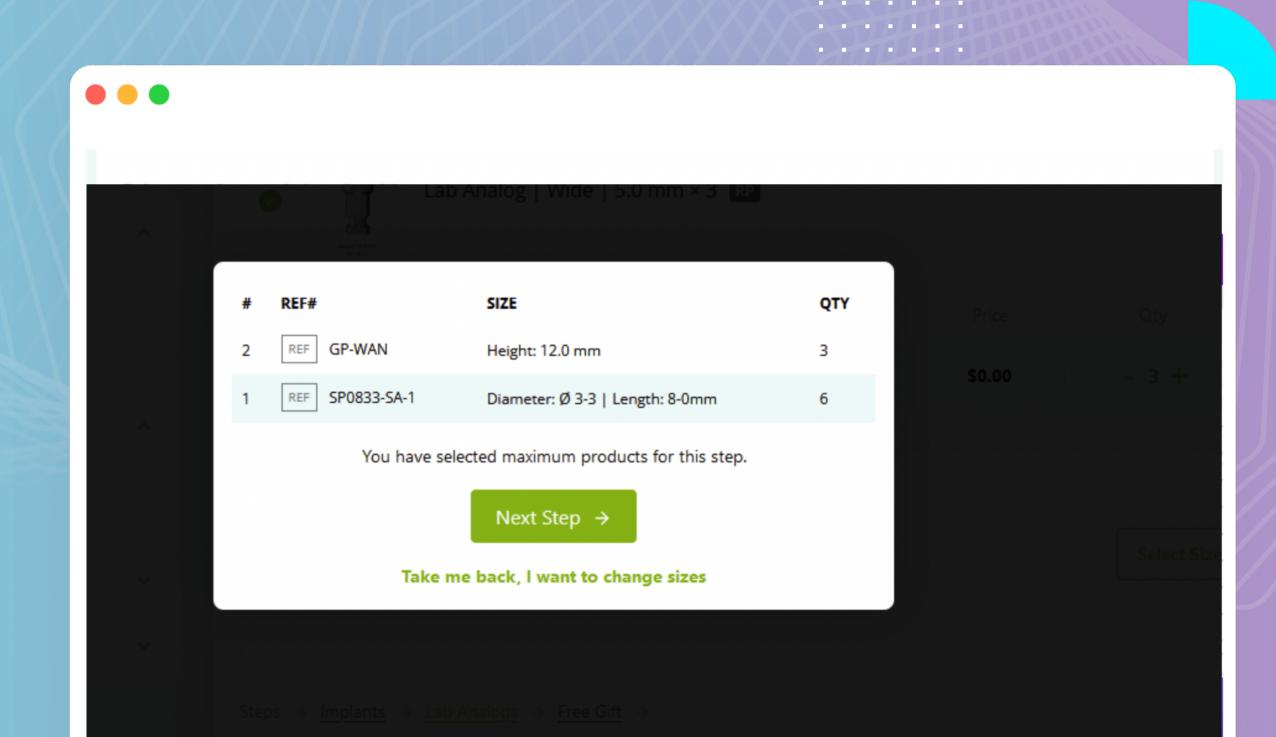

#### Multistep Package Feature

We have added multistep package feature having Previous/Next option added in the package so that users can easily navigate to change their customization before adding it to the cart. Also, once the maximum number of products under one step is completed, a pop-up will be shown for better user understanding.