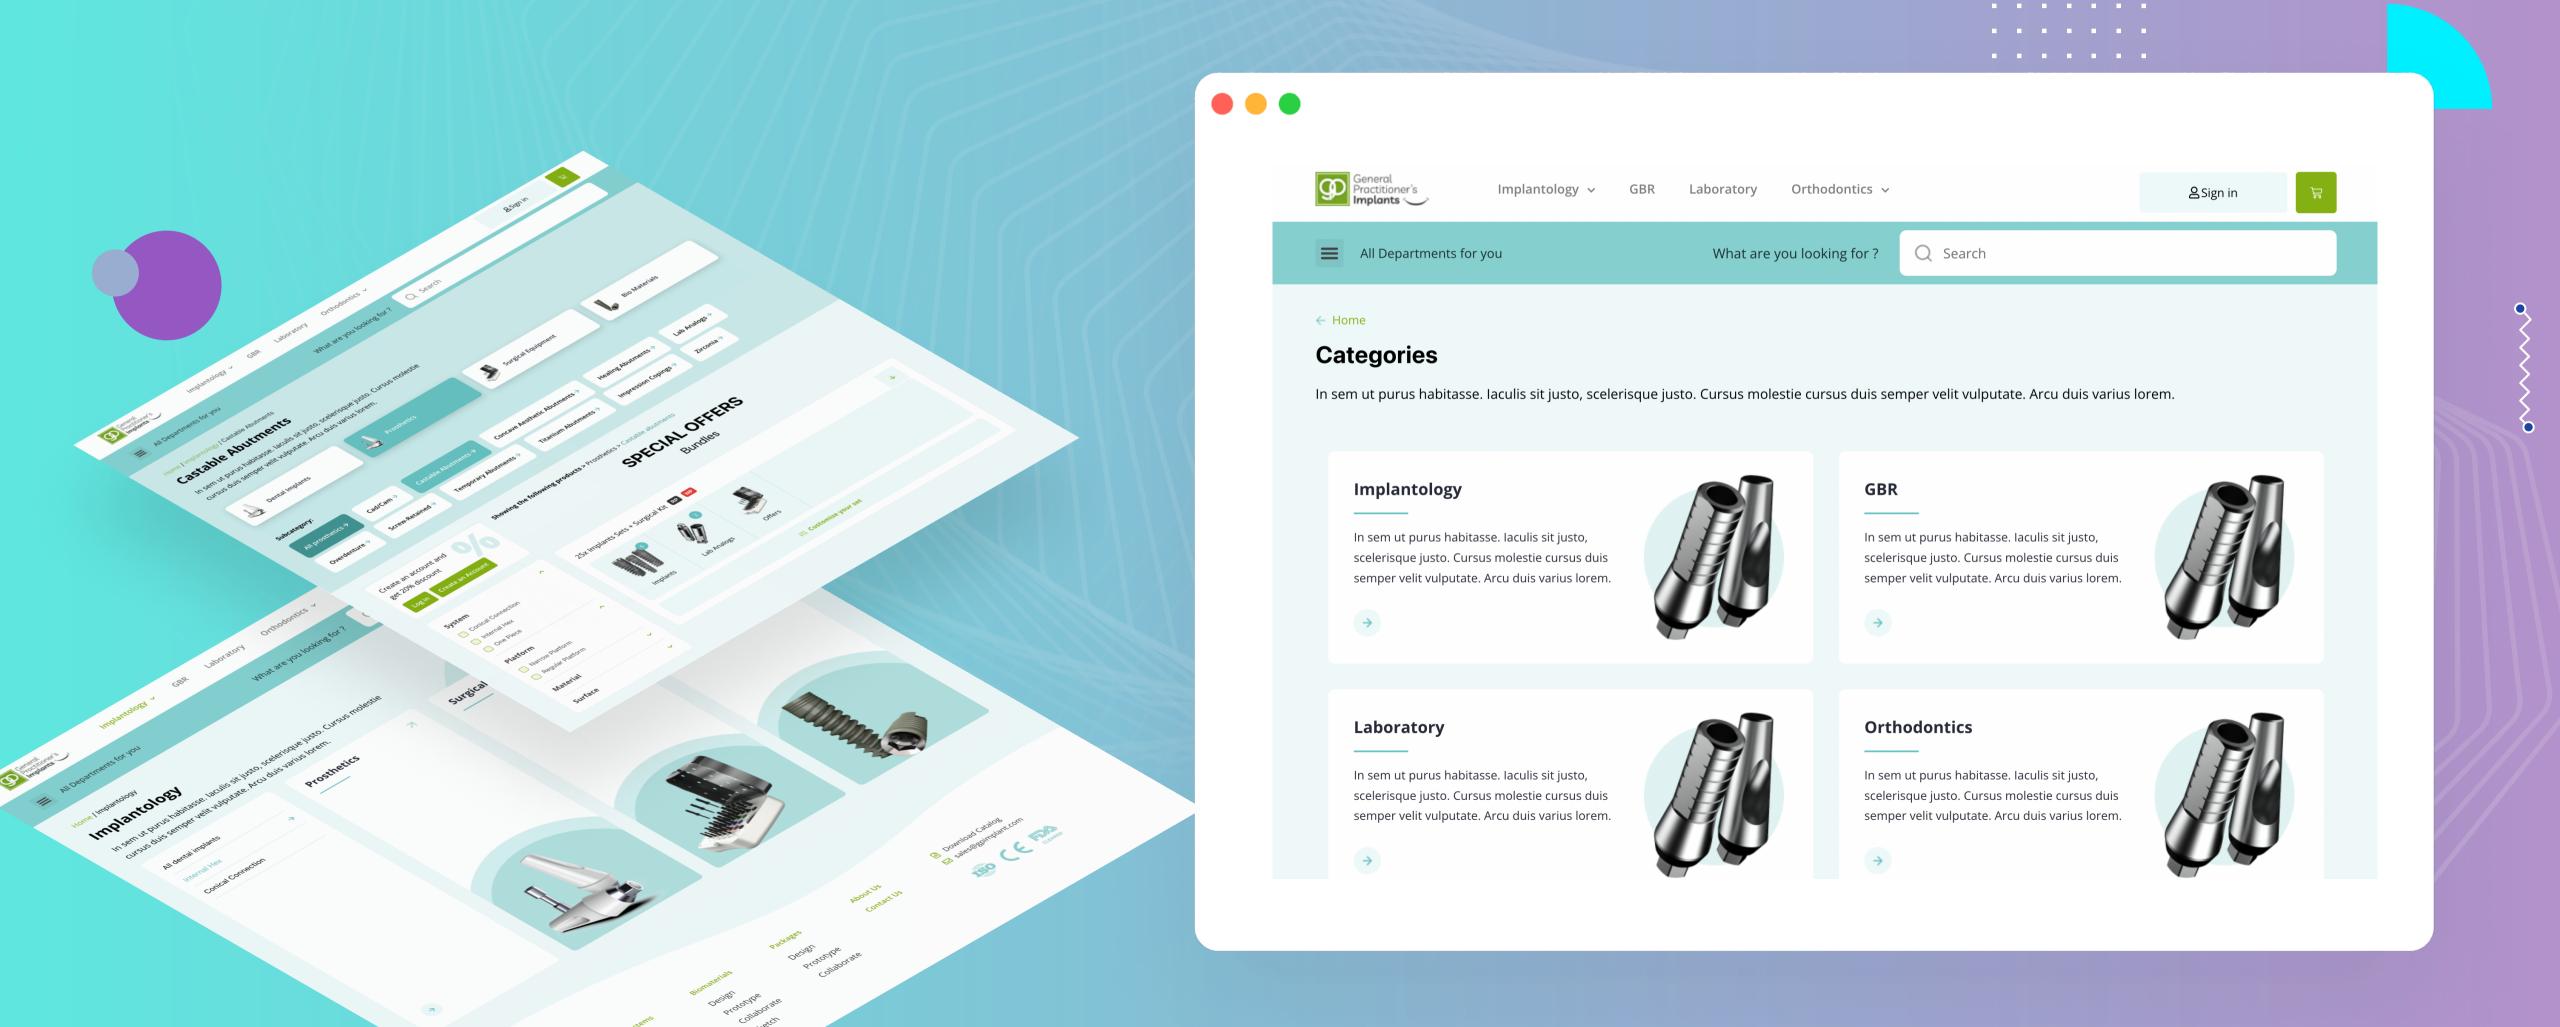

## Project Brief

WELCOME TO GP-Implants

Dental Implants is a WordPress dental surgical equipment website that sells various surgical tools with bulk offers. Users are able to add multiple variations at once. Users can also buy special packages (product bundles) with free gifts inside.

#### **Customized** Woo Commerce

Complete Redesign Of Category And Subcategory Pages.

# Plugin Customization: Woo commerce product bundle plugin

Customized Woocommerce variation table plugin to make it compatible with Woocommerce product bundle plugin. Only logged in/Registered users can see the pricing.