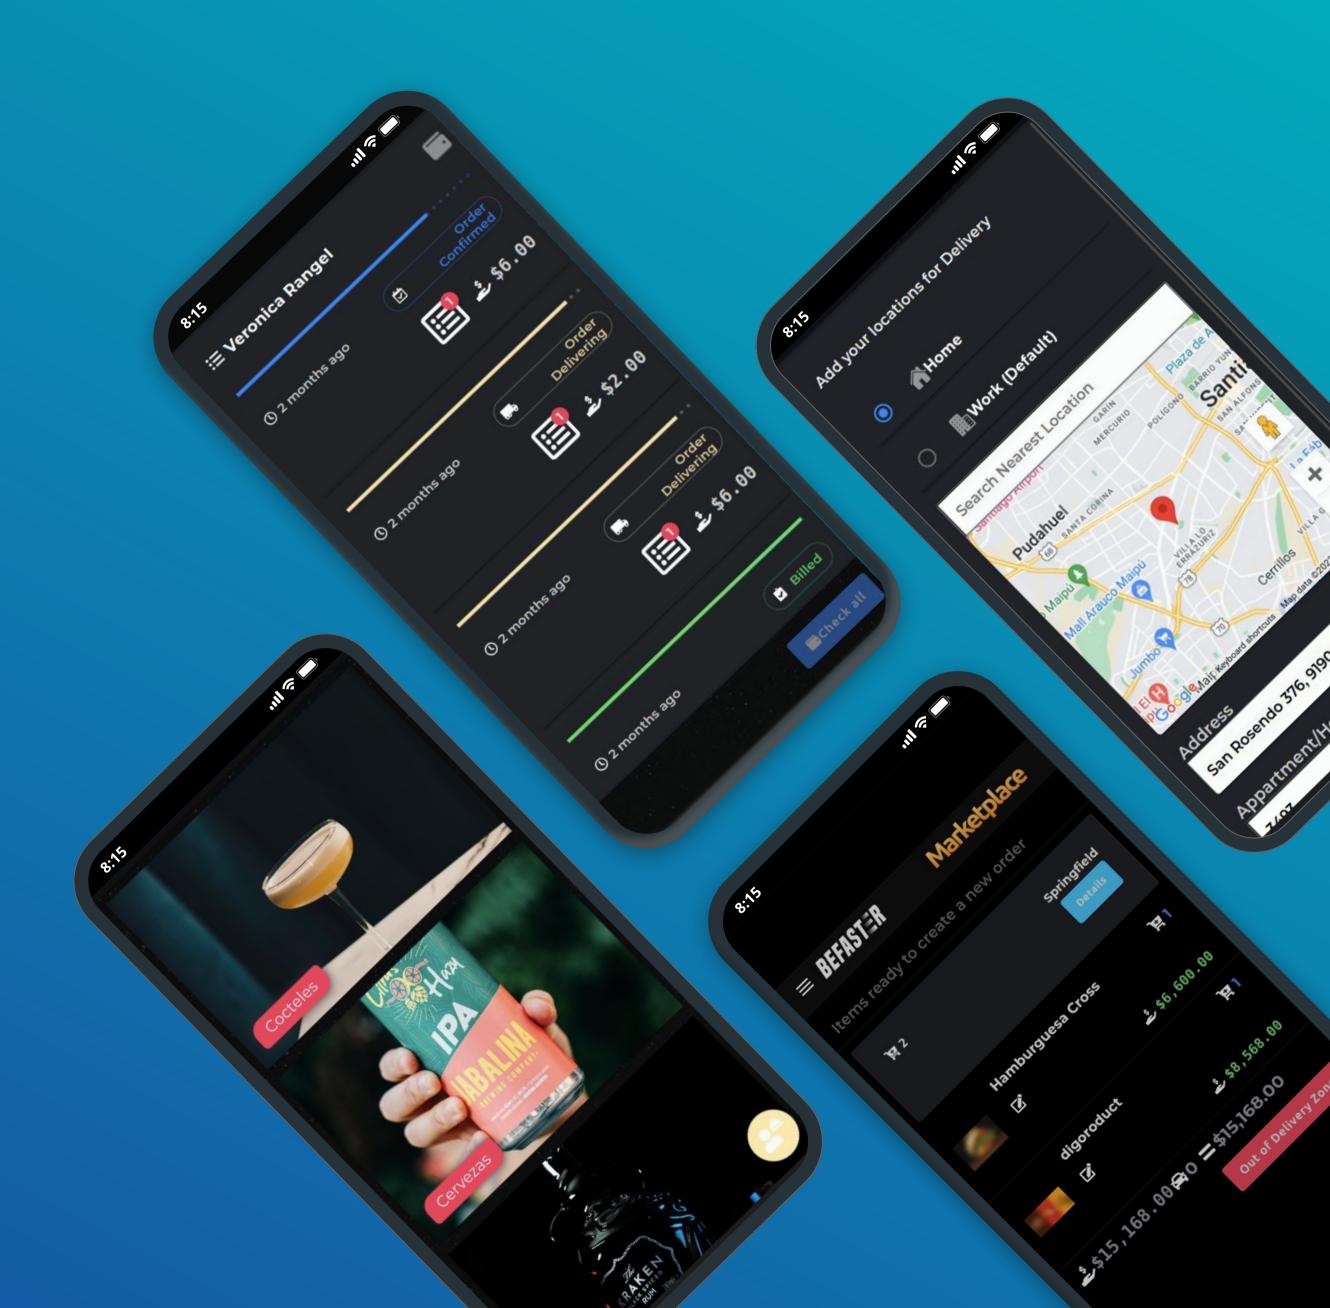

# **Mobile Screens**

#### **Customer App Interactive**

With ease of mobile app customers can chose table, items to order, m payment for their order etc.

| nake |  |                  |
|------|--|------------------|
|      |  |                  |
|      |  | = BEFAS          |
|      |  | Items read       |
|      |  | ንሟ 2             |
|      |  | H:               |
|      |  | di               |
|      |  | <b>2</b> \$15,16 |
|      |  |                  |

| = BEFASTER          | Marketplace                 |
|---------------------|-----------------------------|
| Items ready to crea | te a new order              |
| <b>ገሟ</b> 2         | Springfield<br>Details      |
| Hamburgue           | esa Cross 🛛 😭 1             |
| digoroduct          | ۱ ایر<br>در محمد محمد ا     |
| \$15,168.00         | \$8,568.00<br>= \$15.168.00 |
|                     | Out of Delivery Zone        |
|                     |                             |
|                     |                             |

### **Order Processing Screen - Customer Side**

Dramatically reduce waiting times, resulting in more satisfied customers with your service. Home