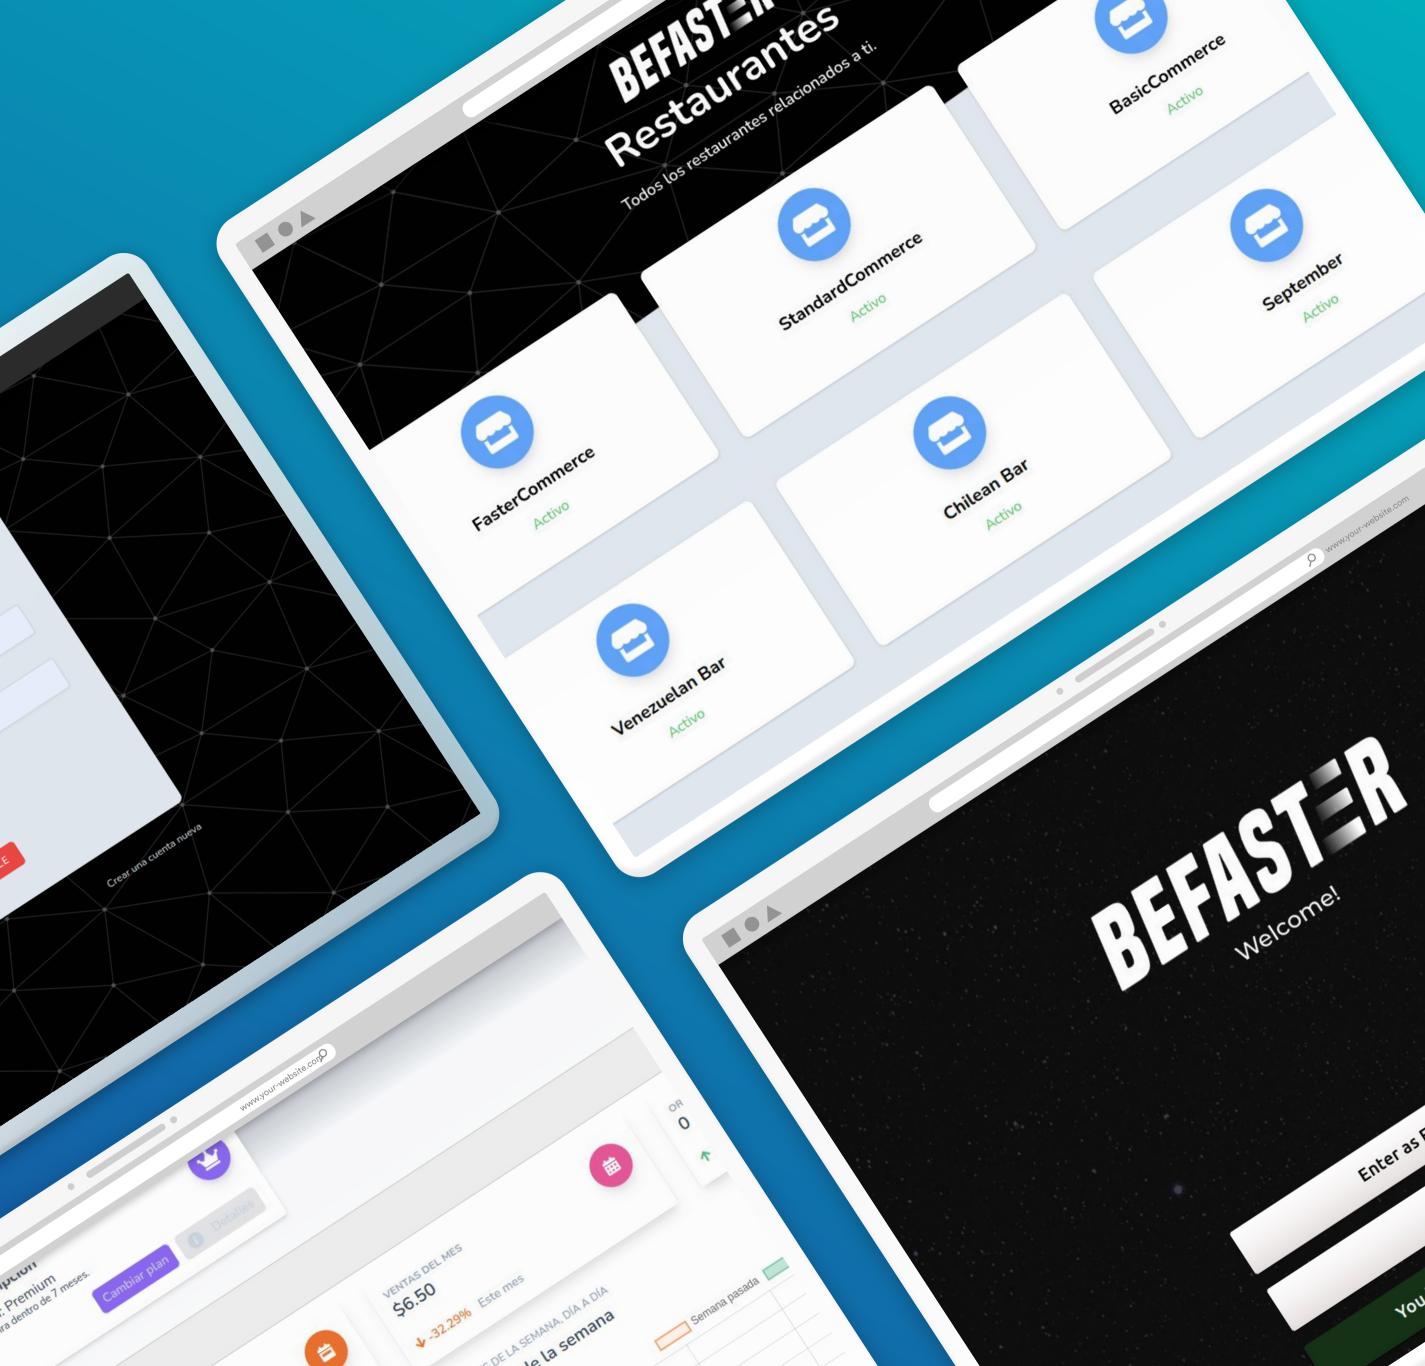

# Web Screens

BEFRSTER

11

#### WELCOME TO BEFASTER

The future is faster with us.

Befaster provides flexibility to be used on Web browsers and mobile devices as well

Befaster is what they need your clients, it is very easy to use and You can use Befaster on any mobile or desktop device.

With Befaster it is not necessary to print tickets, the customer can download it to their phone and your business can store them digitally.