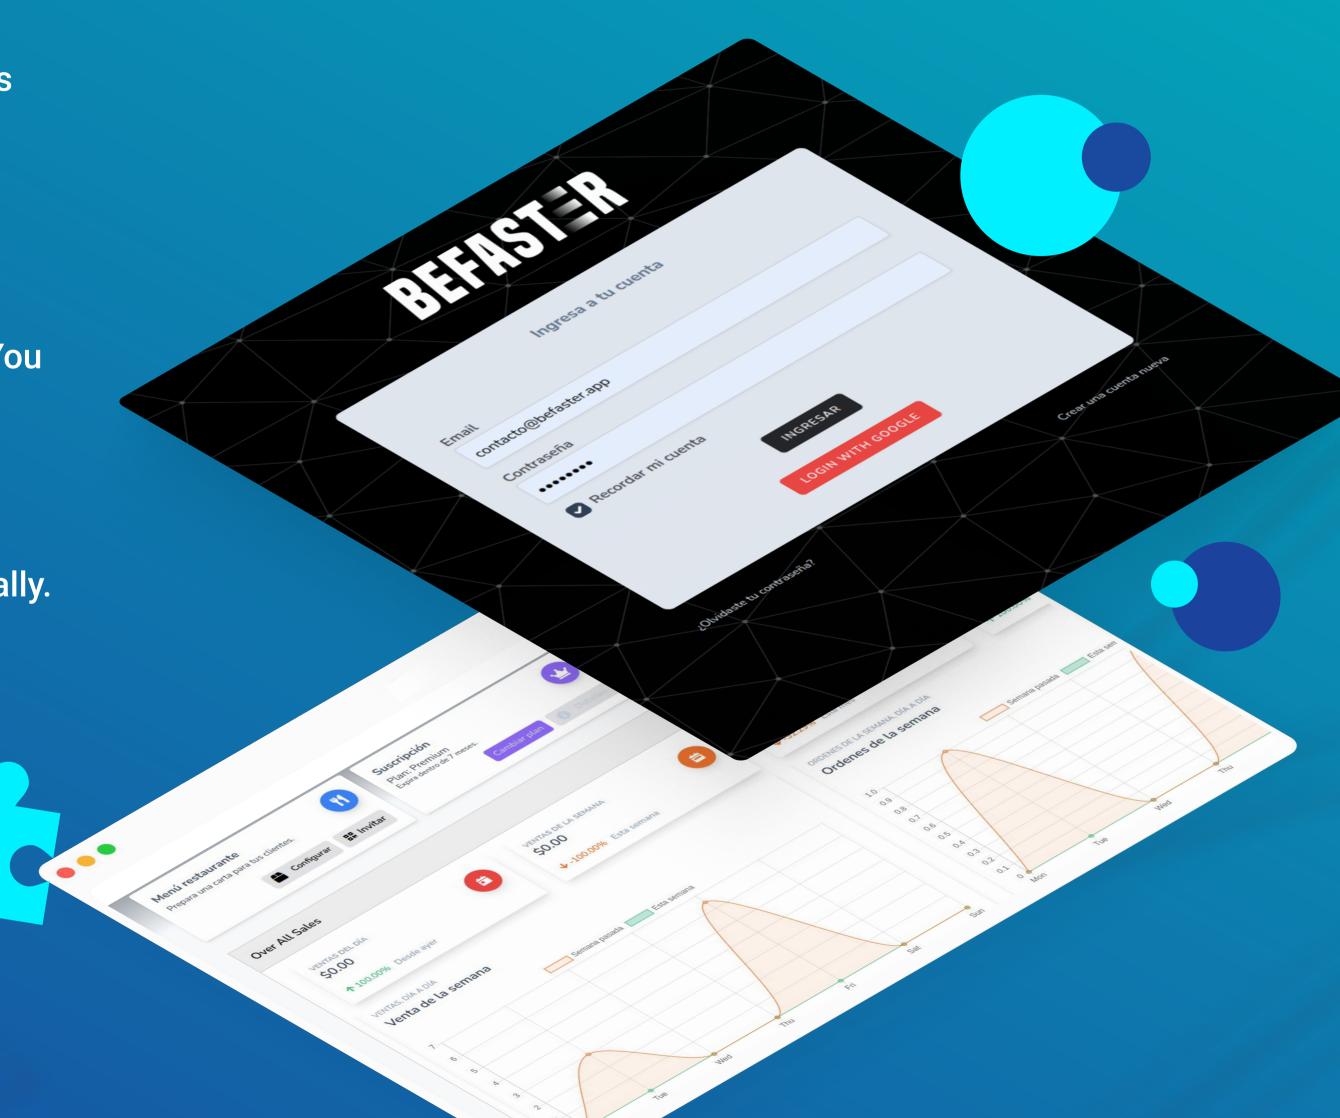

Befaster is what they need your clients, it is very easy to use and You can use Befaster on any mobile or desktop device.

With Befaster it is not necessary to print tickets, the customer can download it to their phone and your business can store them digitally.

Because Befaster is hosted in the cloud, we can give you remote support 24/7 wherever you are.

#### **Monitor Your Data**

Supervise the operation of your restaurant to maintain order even when you are not there.