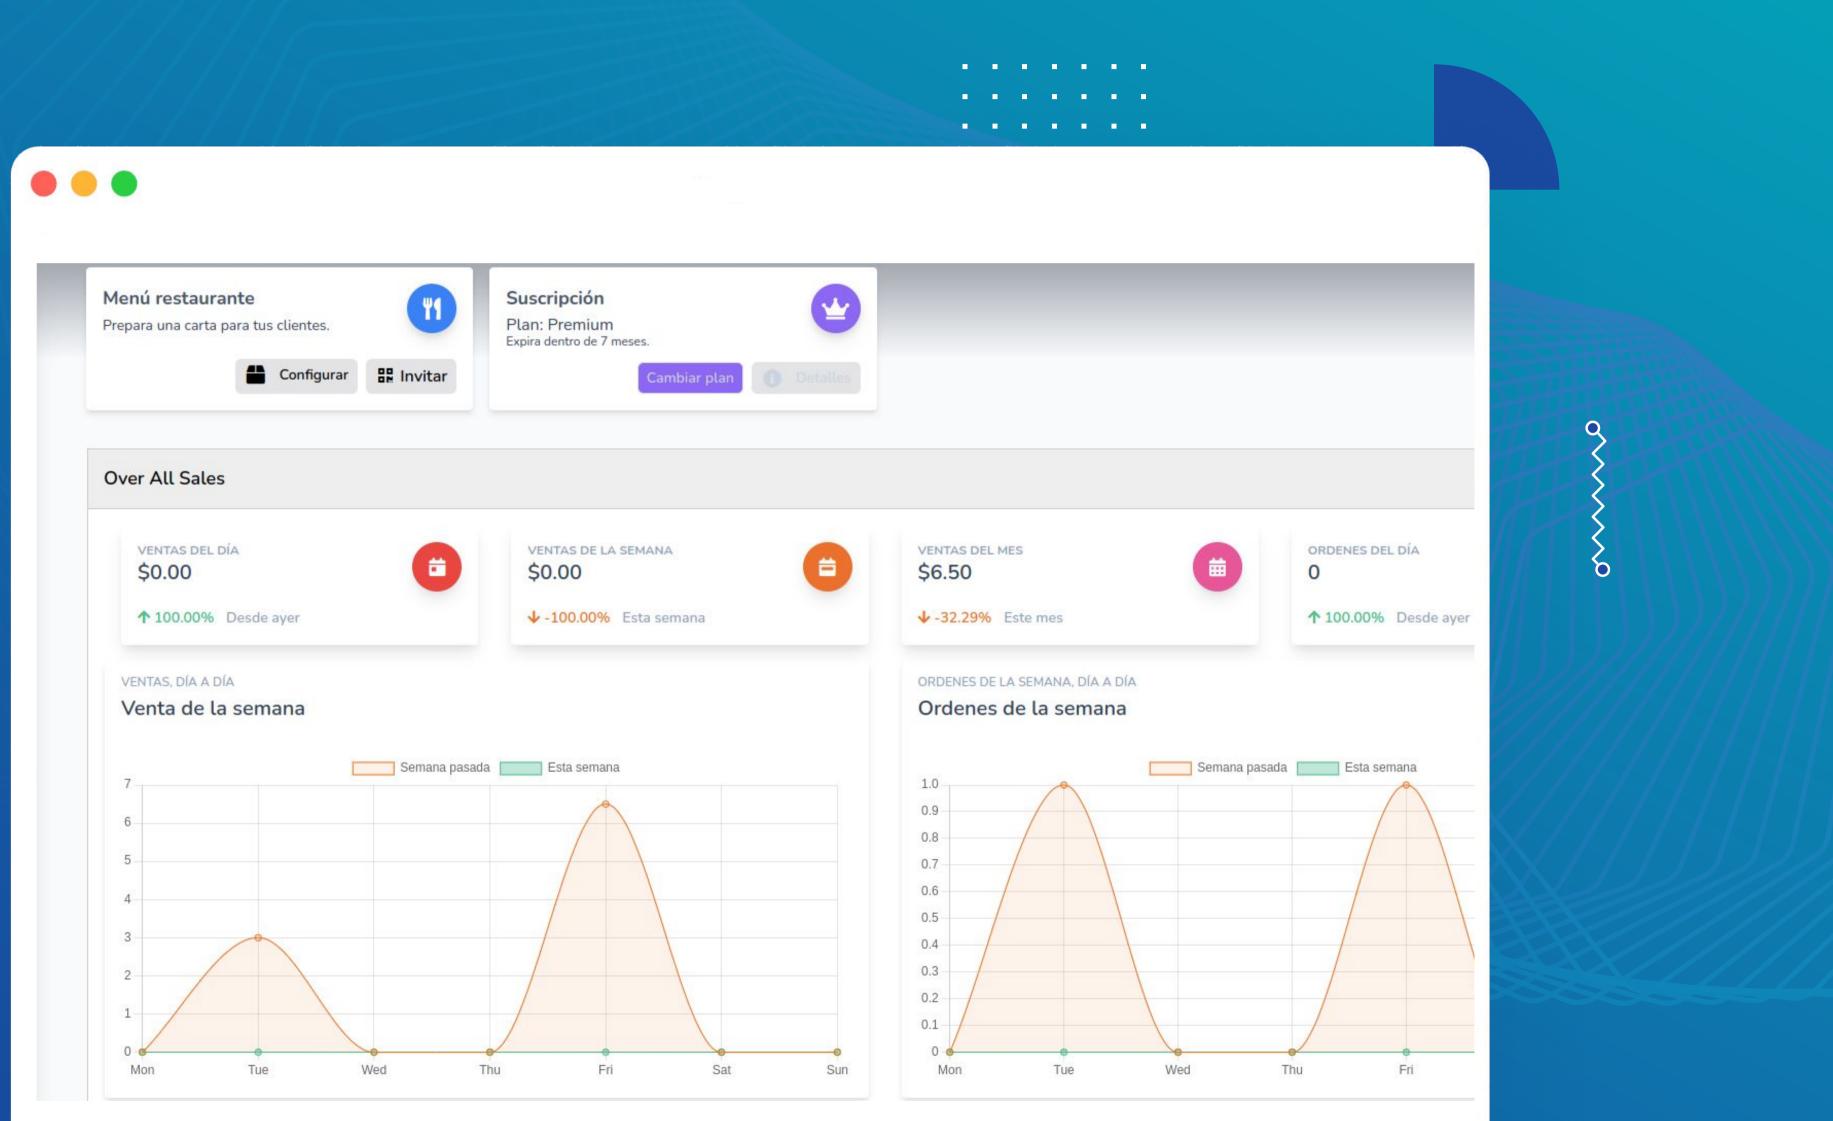

#### **Monitor Your Data**

Supervise the operation of your restaurant to maintain order even when you are not there.