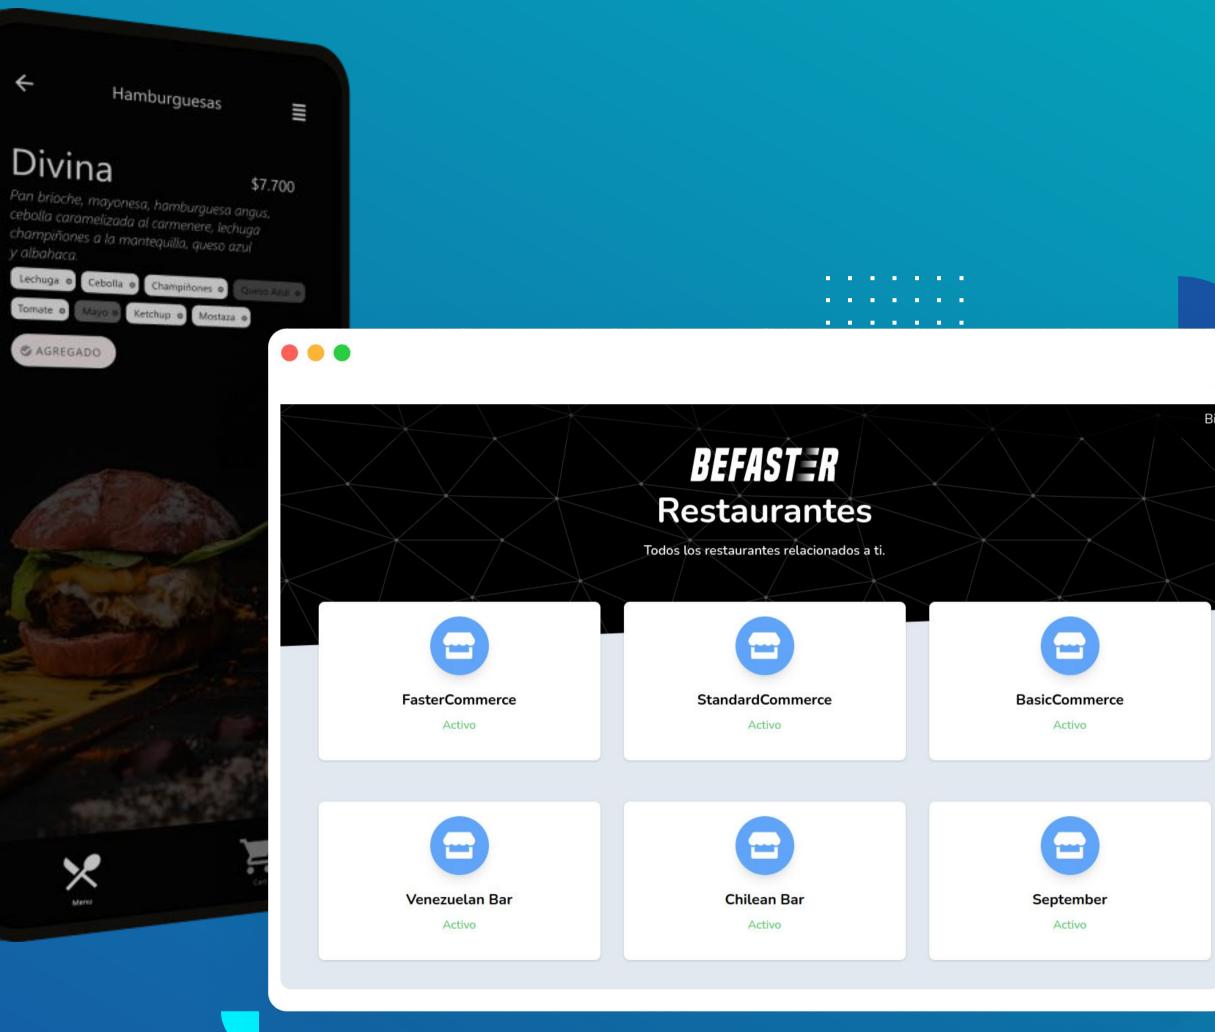

### **Restaurant Interface - Table Orders**

Let customers order directly from their phone to reduce waiting times. The staff can easily manage it all from their phones or web interfaces.

. . . .

#### **Personalize Restaurant Menu**

Create a unique experience by creating a menu with the same style as your restaurant.