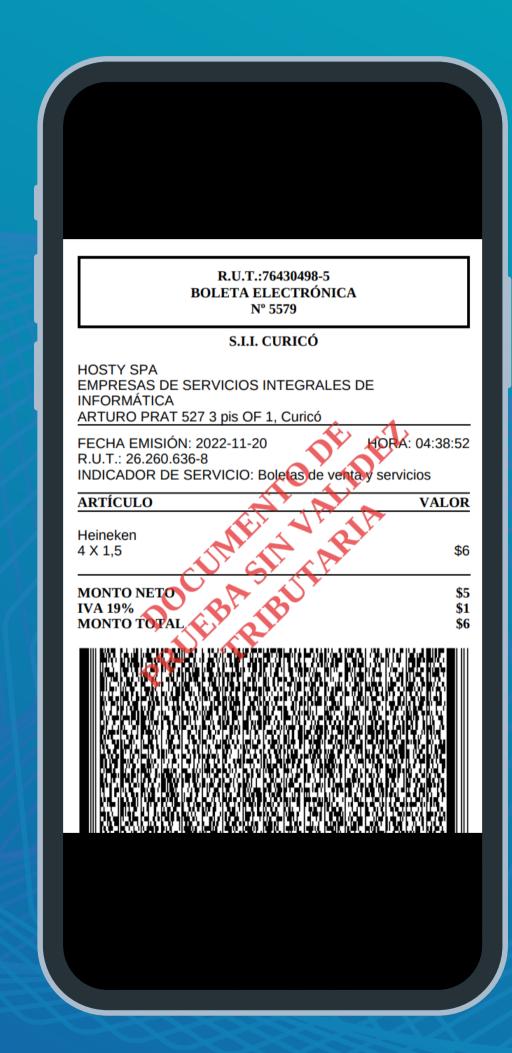

### **Electronic Billing**

Generate any tax document electronically, directly from Befaster interface and share it with the customer directly on mobile app