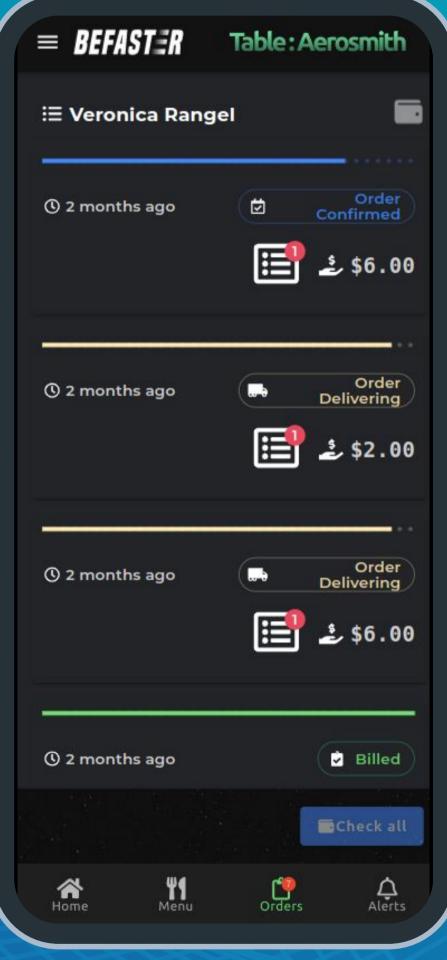

### **Order Processing Screen - Customer Side**

Dramatically reduce waiting times, resulting in more satisfied customers with your service. Home