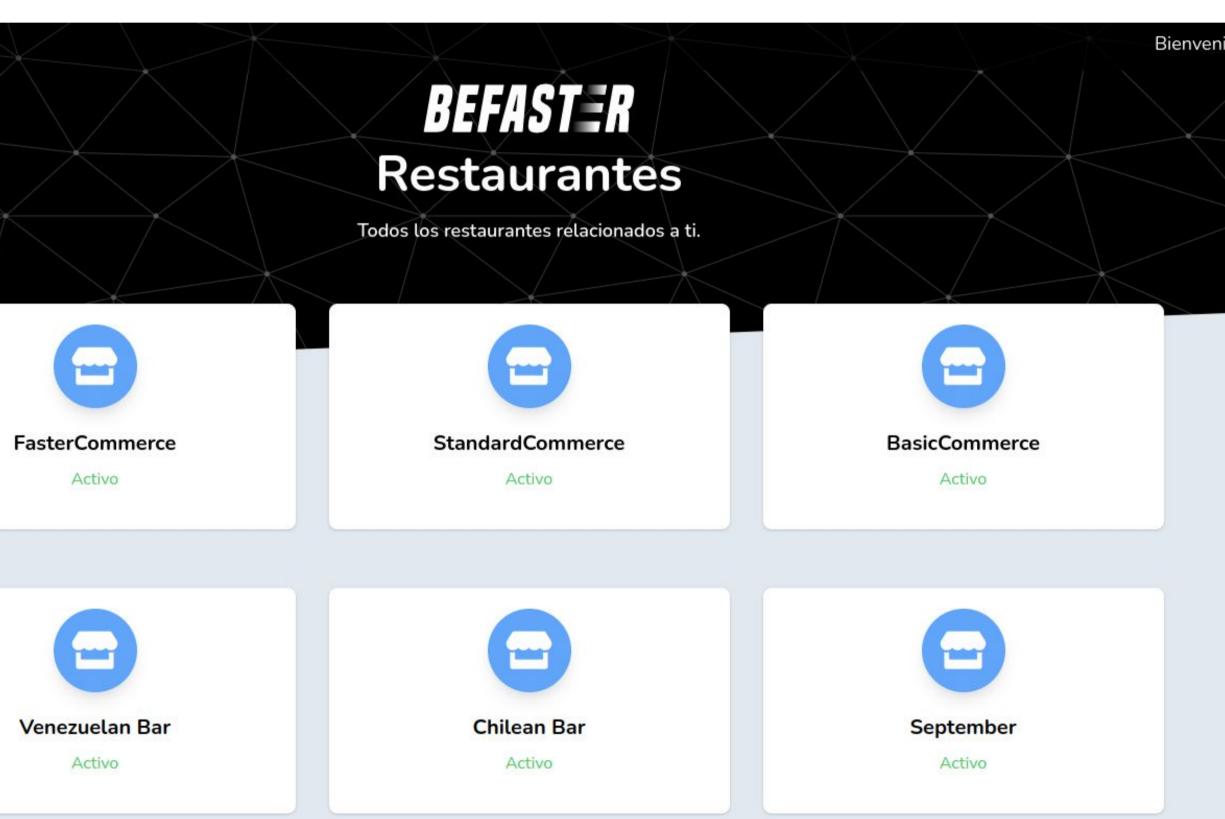

### Project Brief

Befaster is a platform built to streamline and streamline wait times like never before. With Befaster you don't need to print receipts or invoices, the receipts are stored in the cloud, within reach of your hand and your customers.

Befaster is what they need your clients, it is very easy to use and You can use Befaster on any mobile or desktop device.

With Befaster it is not necessary to print tickets, the customer can download it to their phone and your business can store them digitally.