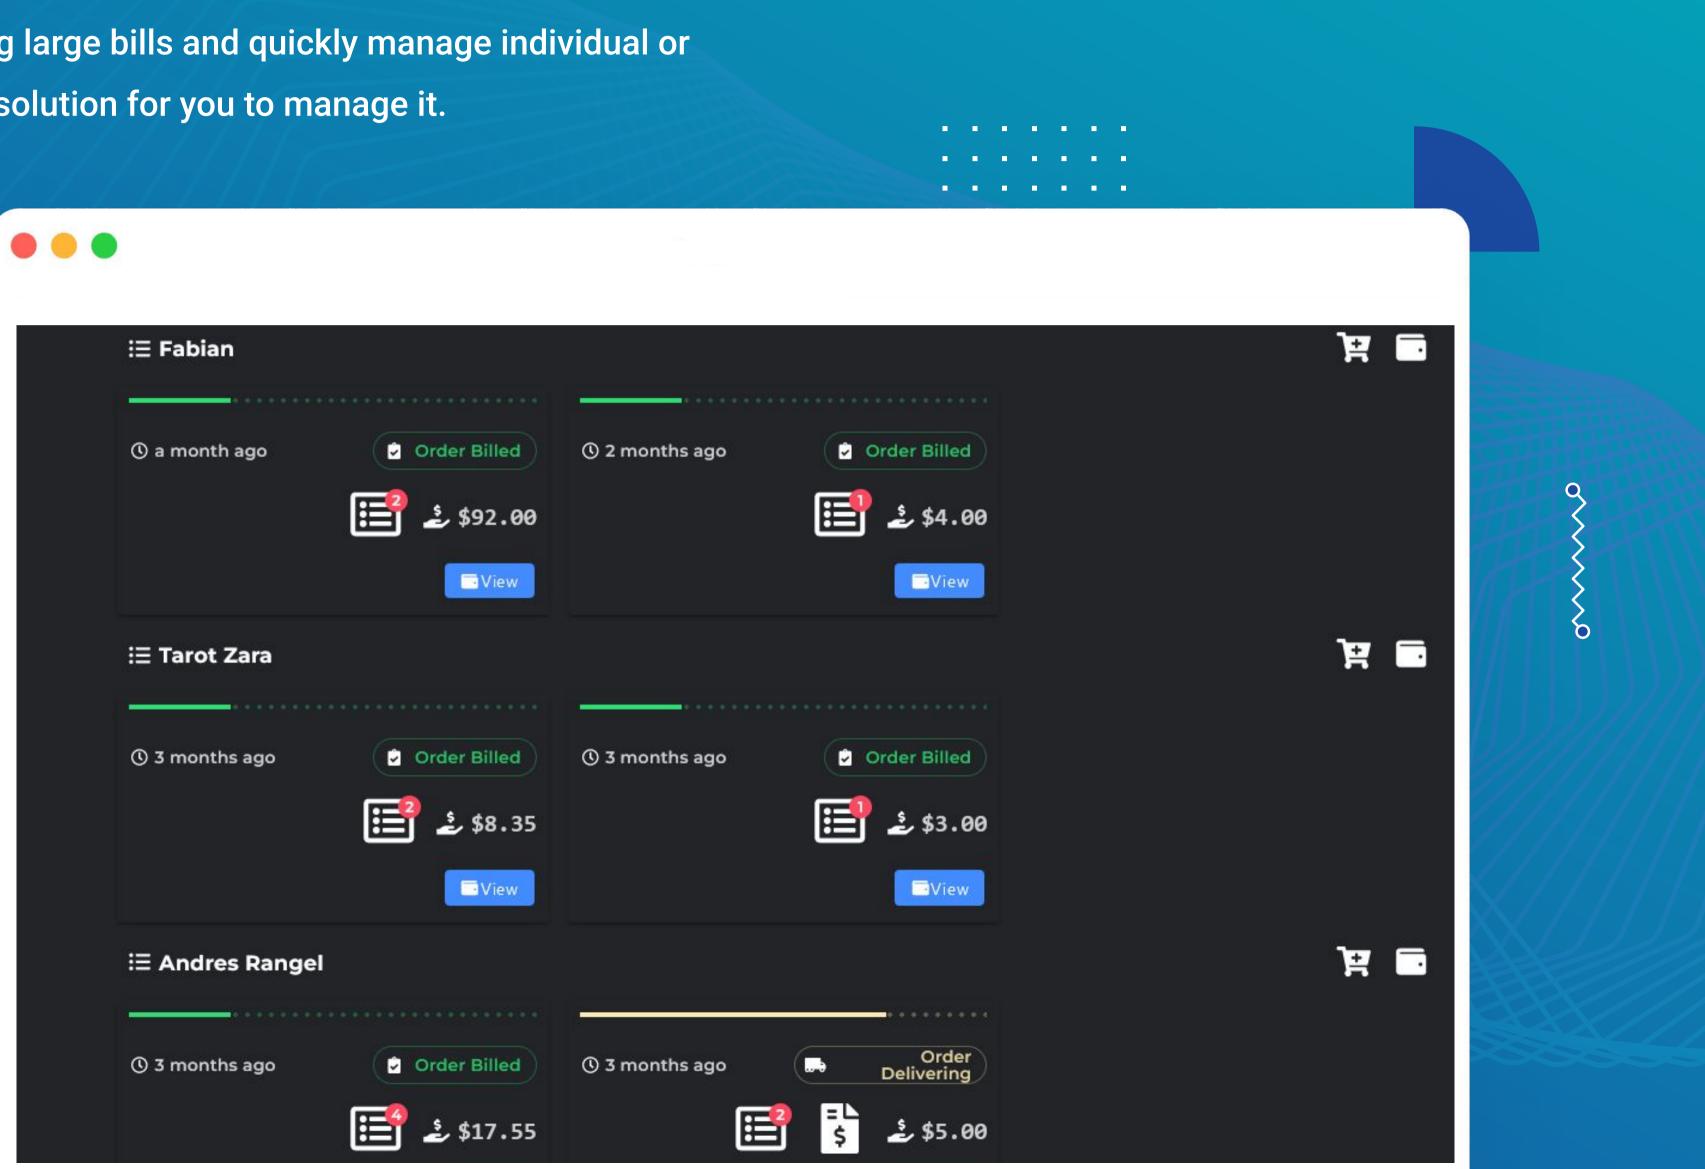

### **Restaurant Interface - Split** Accounts

Forget the chaos of collecting large bills and quickly manage individual or global accounts. We got the solution for you to manage it.