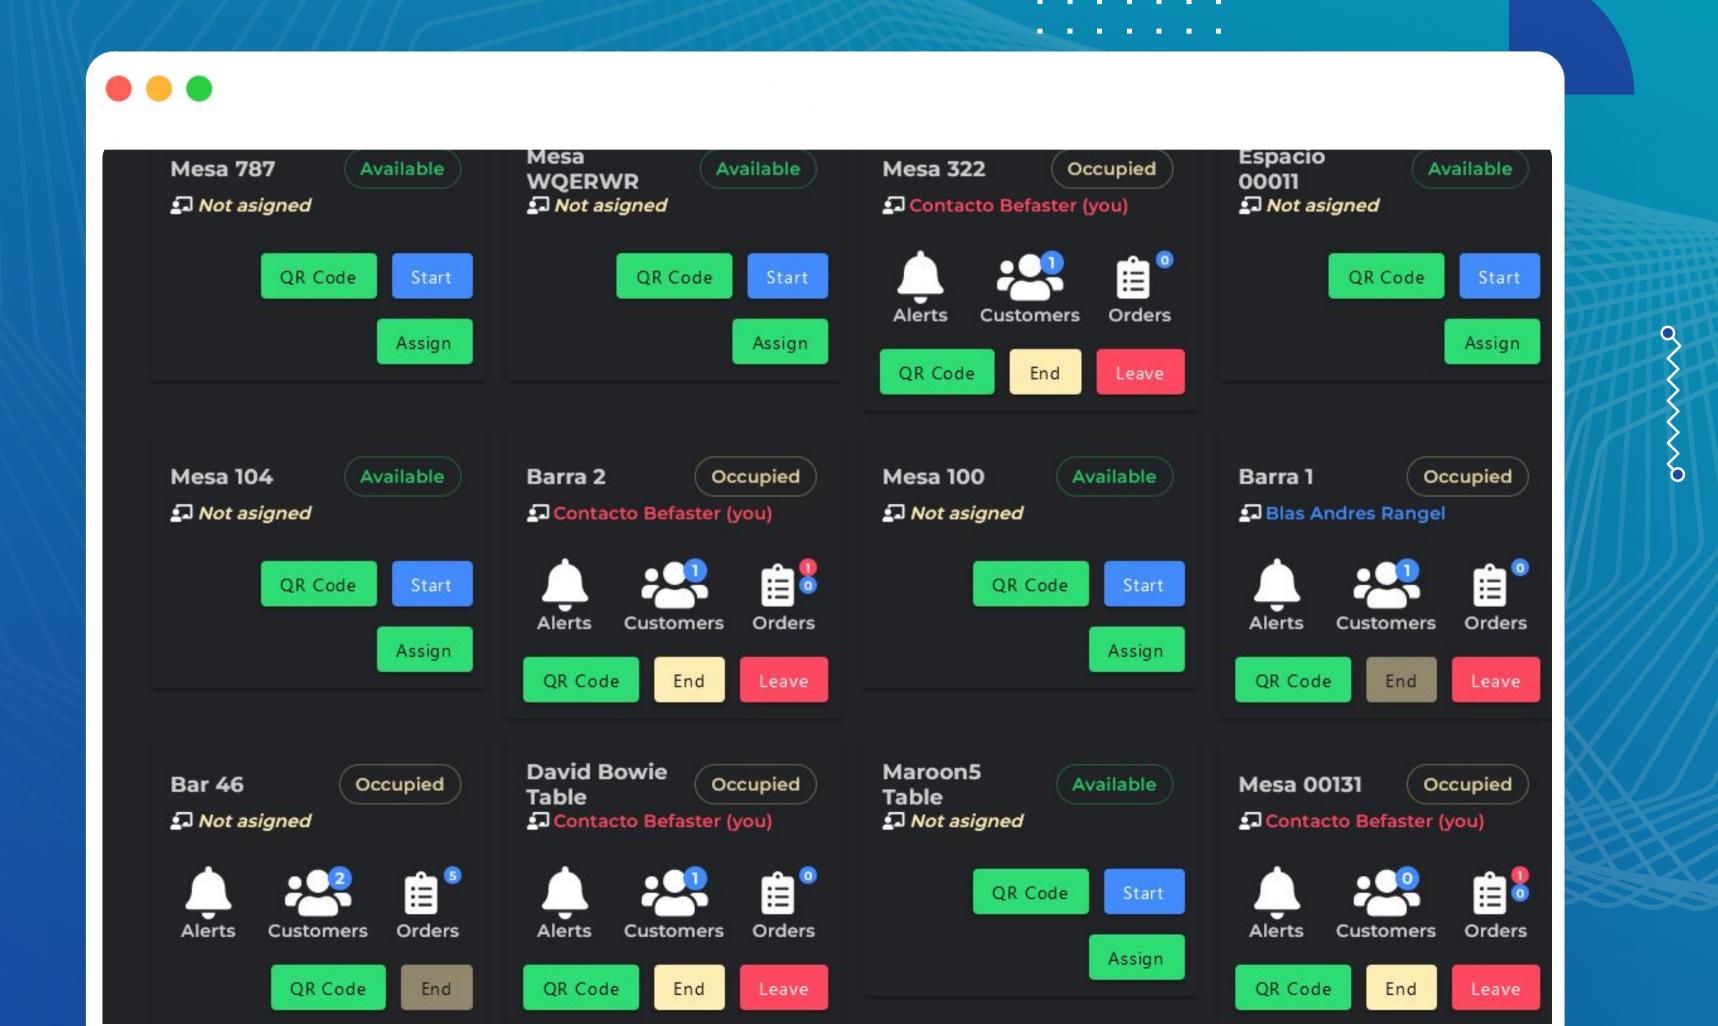

### **Restaurant Interface - Table Orders**

Let customers order directly from their phone to reduce waiting times. The staff can easily manage it all from their phones or web interfaces.

. . . .